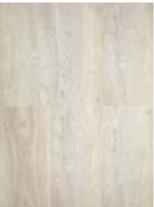

#### **CONTEMPORARY DECORS**

- ✓ Wide Plank: 1830 x 228 x 7.6mm, 2.5m<sup>2</sup> / Carton. (Inc. attached acoustic underlay)
- Australian Timber: 1800 x 178 x 7.6mm, 1.9202m² / Carton. (Inc. attached acoustic underlay)

Images for illustrative purpose only, slight batch & colour variation may occur.

Blackbutt

• Spotted Gum

- Hamptons

✓ Bronx

Soho

✓ Harlem

Staten Island