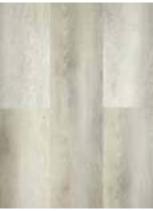

#### **CONTEMPORARY DECORS**

- ✓ Wide Plank: 1830 x 228 x 7.6mm, 2.5m<sup>2</sup> / Carton. (Inc. attached acoustic underlay)
- Australian Timber: 1800 x 178 x 7.6mm, 1.9202m² / Carton. (Inc. attached acoustic underlay)

Images for illustrative purpose only, slight batch & colour variation may occur.

Blackbutt

• Spotted Gum

- Hamptons

✓ Bronx

Soho

✓ Harlem

Staten Island