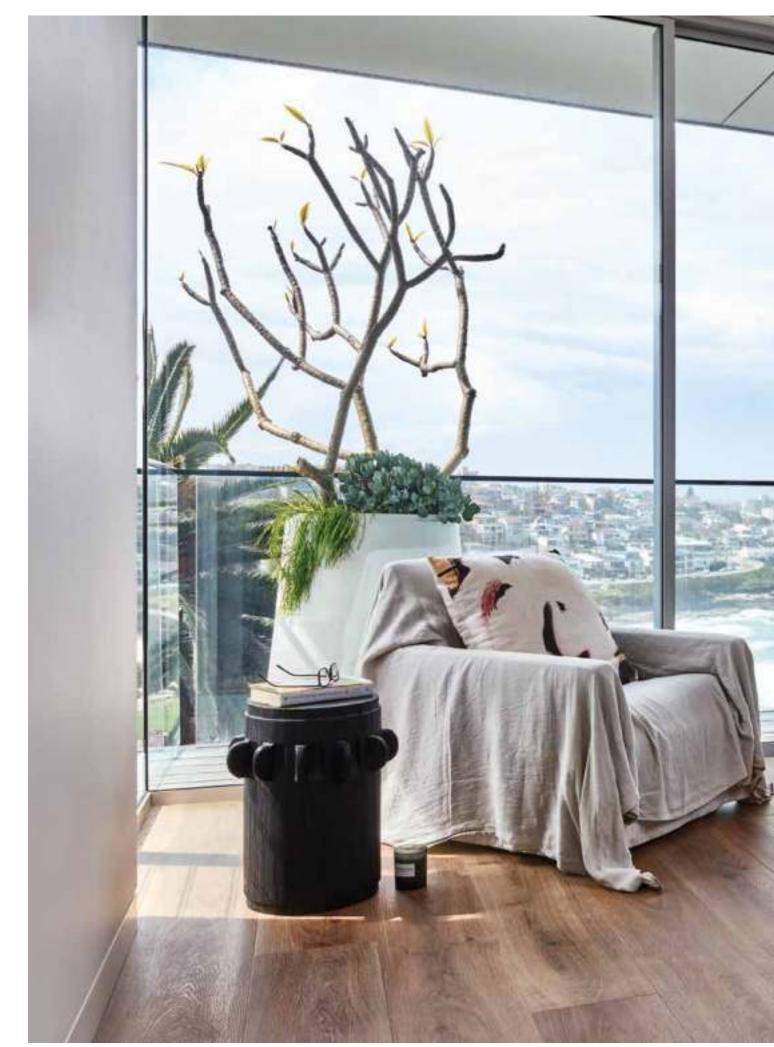

Wide plank visuals create a real sense of style and purpose.

Hamptons



## HYDROPLANK GREAT INDOORS. RAIN, HAIL OR SHINE!

Hydroplank is ideal for all rooms due to its unique waterproof qualities. The same floor product and décors can be installed in living, kitchen, bedrooms and even the wet areas creating visual space & textural consistency.









# DETAILS THAT MATTER

Hydroplank WPC flooring represents next generation manufacturing techniques utilising sustainable Wood Plastic Composites (WPC) to form a durable, interior waterproof flooring. The visual décors provide realistic embossed timber textures and colours in both classic and contemporary colour palettes to enhance our modern interiors. The planks are manufactured with an acoustic foam underlay that delivers excellent noise reduction capabilities. Hydroplank features a robust water based PU coating for everyday scuff resistance.

This next generation Hybrid flooring is dimensionally stable, durable and interior waterproof providing instant appeal for modern housing, retail and commercial shop fitout.

- Waterproof for all internal areas
- Eco-friendly Wood Plastic Composi