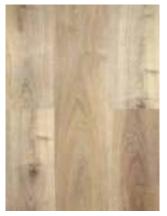

Wide plank visuals create a real sense of style and purpose.

Hamptons

#### **CONTEMPORARY DECORS**

- ✓ Wide Plank: 1830 x 228 x 7.6mm, 2.5m<sup>2</sup> / Carton. (Inc. attached acoustic underlay)
- Australian Timber: 1800 x 178 x 7.6mm, 1.9202m² / Carton. (Inc. attached acoustic underlay)

Images for illustrative purpose only, slight batch & colour variation may occur.

Blackbutt

• Spotted Gum

- Hamptons

✓ Bronx

Soho

✓ Harlem

Staten Island