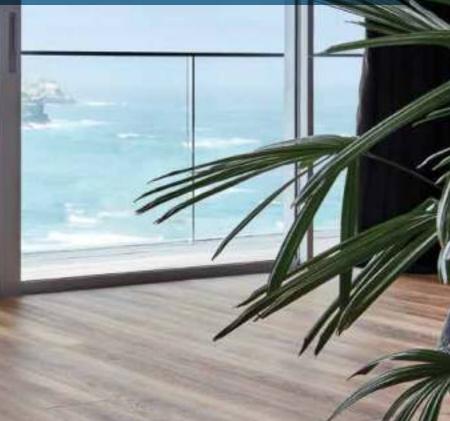

Wide plank visuals create a real sense of style and purpose.

Hamptons

## HYDROPLANK GREAT INDOORS. RAIN, HAIL OR SHINE!

Hydroplank is ideal for all rooms due to its unique waterproof qualities. The same floor product and décors can be installed in living, kitchen, bedrooms and even the wet areas creating visual space & textural consistency.

# DETAILS THAT MATTER

Hydroplank WPC flooring represents next generation manufacturing techniques utilising sustainable Wood Plastic Composites (WPC) to form a durable, interior waterproof flooring. The visual décors provide realistic embossed timber textures and colours in both classic and contemporary colour palettes to enhance our modern interiors. The planks are manufactured with an acoustic foam underlay that delivers excellent noise reduction capabilities. Hydroplank features a robust water based PU coating for everyday scuff resistance.