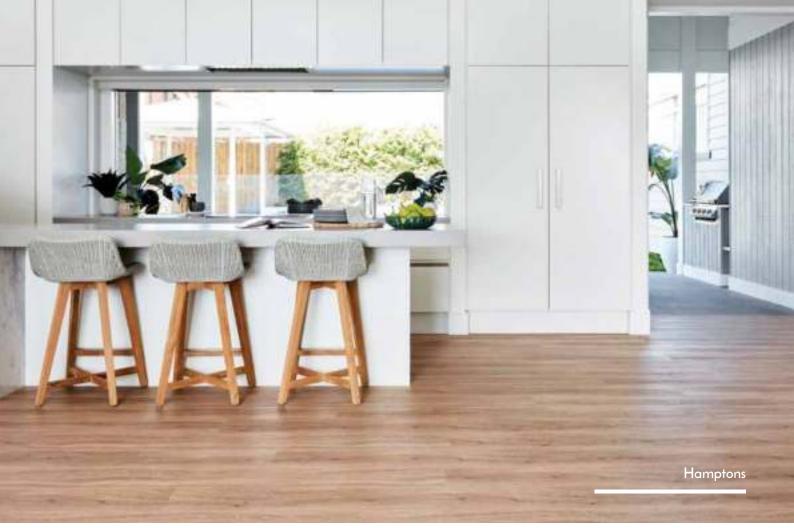

iding instant appeal for modern housing, retail and commercial shop fitout.

- Waterproof for all internal areas
- Eco-friendly Wood Plastic Composite (WPC) construction
- Realistic embossed vinyl surface

- 5Gi Click Profile, floating install, M/Bevel edges
- Robust and durable surface
- WPC colour matched accessories & nosing available





Staten Island

#### **CONTEMPORARY DECORS**

- ✓ Wide Plank: 1830 x 228 x 7.6mm, 2.5m<sup>2</sup> / Carton. (Inc. attached acoustic underlay)
- Australian Timber: 1800 x 178 x 7.6mm, 1.9202m² / Carton. (Inc. attached acoustic underlay)

Images for illustrative purpose only, slight batch & colour variation may occur.







Blackbutt

• Spotted Gum

- Hamptons

✓ Bronx



Soho







✓ Harlem



Staten Island



✓ Chelsea



✓ Midtown





✓ Queens







Waterproof protection for when little accidents happen.

## **TECHNICAL SPECIFICATIONS**

#### Key Features

Interior Waterproof, can be installed in wet areas including bathrooms and laundry. Valinge 5Gi click for easy install. WPC flooring provides a robust surface with good dimensional stability. Excellent for renovations over existing ceramic tiles, minimal telegraphing. High impact surface resistance. Super Width planks. Attached acoustic underlay to enhance walking comfort, warmth and minimise sound transmission.

### Description & Profile

WPC construction. Valinge Patented 5Gi Click. Micro Bevel edges, V4.

#### Surface Features

Embossed realistic timber visuals, colours and textures. Water based PU Matte coating.

#### VOC Emissions

< E1, FloorScore Certified SCS-EC10.3-2014