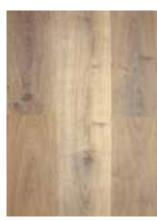

- 5Gi Click Profile, floating install, M/Bevel edges
- Robust and durable surface
- WPC colour matched accessories & nosing available

Staten Island

Images for illustrative purpose only, slight batch & colour variation may occur.

Blackbutt

• Spotted Gum

- Hamptons

✓ Bronx

Soho

✓ Harlem

Staten Island