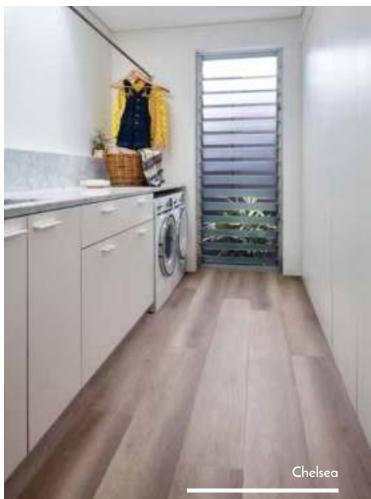

## HYDROPLANK GREAT INDOORS. RAIN, HAIL OR SHINE!

Hydroplank is ideal for all rooms due to its unique waterproof qualities. The same floor product and décors can be installed in living, kitchen, bedrooms and even the wet areas creating visual space & textural consistency.

✓ Chelsea

✓ Midtown

✓ Queens

Waterproof protection for when little accidents happen.