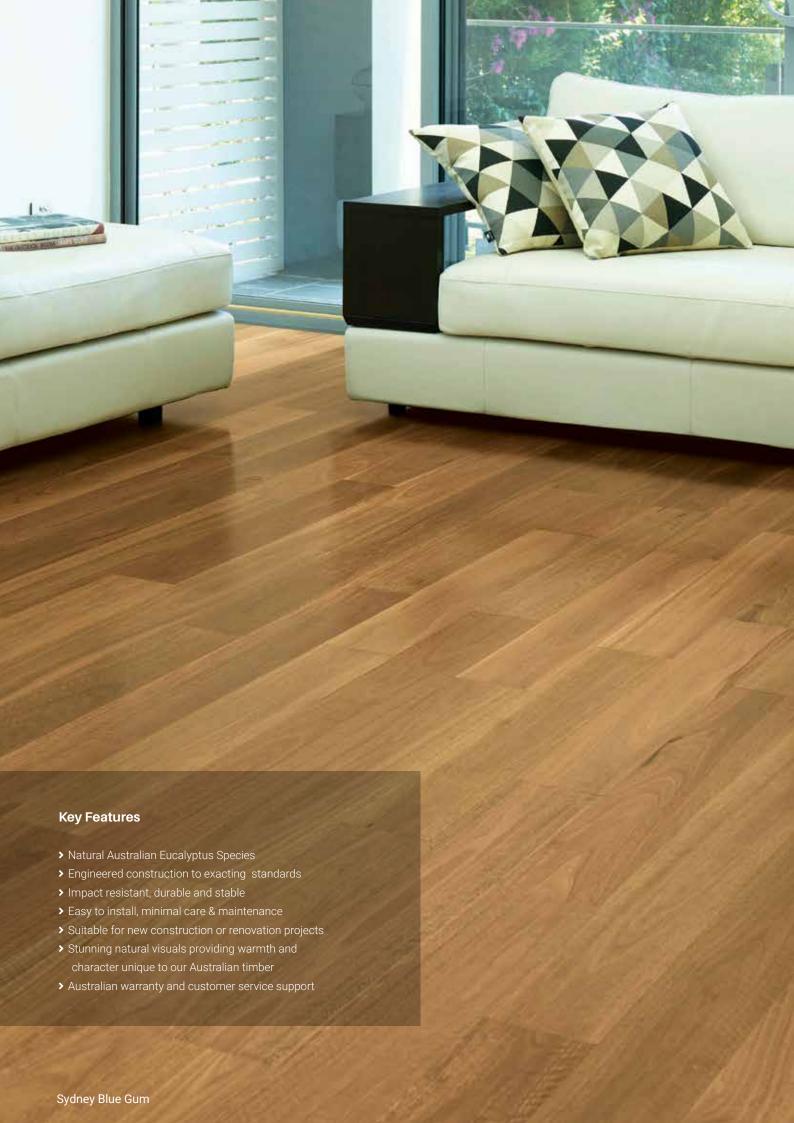

## Preference Select Engineered Timber, a natural choice

The unique colour and natural variation provided by Australian timber species make theman extremely versatile choice to enhance any interior décor.

Rich tones and varied grain patterns of the ever popular Spotted Gum, Sydney Blue Gum and Jarrah are supported by the natural straw palette of Blackbutt. The Australian Timber Range is further enhanced by unique surface treatments, and is pre-finished utilising the latest water based, non-toxic robust European coating technology. With the world renowned Valinge 5G locking profile Preference Select engineered planks are easy to install providing a no fuss, pre-finished, ready to walk on floor.