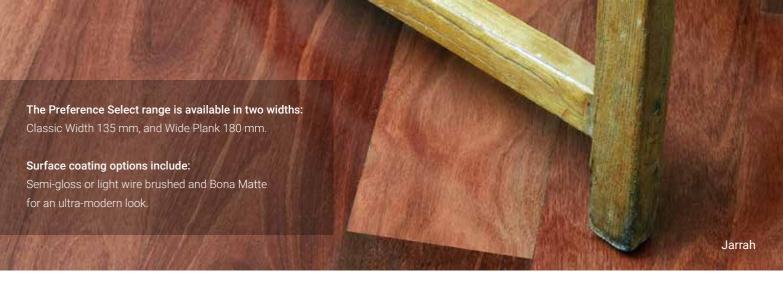

### > Sizes

Classic Width Plank

135 x 14.2 x 1820 mm Inc. nested shorts

Wide Plank

180 x 14.2 x 1820 mm Inc. nested shorts