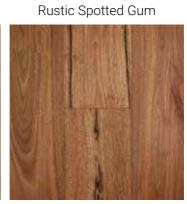

## > Colour Range

135 mm, Classic width plank

Blackbutt & Rustic, Spotted Gum & Rustic, Sydney Blue Gum, Jarrah, Tasmanian Oak

180 mm, Wide plank

Blackbutt & Spotted Gum

Rich tones and varied grain patterns of the ever popular Spotted Gum, Sydney Blue Gum and Jarrah are supported by the natural straw palette of Blackbutt. The Australian Timber Range is further enhanced by unique surface treatments, and is pre-finished utilising the latest water based, non-toxic robust European coating technology. With the world renowned Valinge 5G locking profile Preference Select engineered planks are easy to install providing a no fuss, pre-finished, ready to walk on floor.

| Species            | Janka<br>Rating | Thickness<br>14.2 mm | Width<br>135 mm | Width<br>180 mm | Square Edge<br>Profile 5G Lock | Surface Flat<br>Semi-Gloss | Surface Brushed<br>Bona Matte |
|--------------------|-----------------|----------------------|-----------------|-----------------|--------------------------------|----------------------------|-------------------------------|
| Blackbutt          | 9.1             | 1                    | 1               | 1               | ✓                              | 135 mm                     | 135 & 180 mm                  |
| Rustic Blackbutt   | 9.1             | <b>V</b>             | <b>✓</b>        | N/A             | T&G                            | N/A                        | 135mm                         |
| Spotted Gum        | 11.0            | <b>V</b>             | <b>/</b>        | <b>✓</b>        | ✓                              | 135 mm                     | 135 & 180 mm                  |
| Rustic Spotted Gum | 11.0            | <b>V</b>             | <b>V</b>        | N/A             | T&G                            | N/A                        | 135mm                         |
| Sydney Blue Gum    | 9.0             | <b>V</b>             | <b>V</b>        | N/A             | ✓                              | 135mm                      | N/A                           |
| Jarrah             | 8.5             | <b>V</b>             | <b>V</b>        | N/A             | ✓                              | 135mm                      | N/A                           |
| Tasmanian Oak      | 5.9             | <b>V</b>             | 1               | N/A             | ✓                              | 135mm                      | N/A                           |