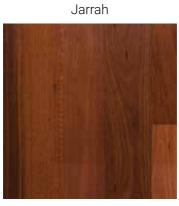

## > Colour Range

135 mm, Classic width plank

Blackbutt & Rustic, Spotted Gum & Rustic, Sydney Blue Gum, Jarrah, Tasmanian Oak

180 mm, Wide plank

Blackbutt & Spotted Gum

Rich tones and varied grain patterns of the ever popular Spotted Gum, Sydney Blue Gum and Jarrah are supported by the natural straw palette of Blackbutt. The Australian Timber Range is further enhanced by unique surface treatments, and is pre-finished utilising the latest water based, non-toxic robust European coating technology. With the world renowned Valinge 5G locking profile Preference Select engineered planks are easy to install providing a no fuss, pre-finished, ready to walk on floor.

| Species            | Janka<br>Rating | Thickness<br>14.2 mm | Width<br>135 mm | Width<br>180 mm | Square Edge<br>Profile 5G Lock | Surface Flat<br>Semi-Gloss | Surface Brushed<br>Bona Matte |
|--------------------|-----------------|----------------------|-----------------|-----------------|--------------------------------|----------------------------|-------------------------------|
| Blackbutt          | 9.1             | 1                    | 1               | 1               | ✓                              | 135 mm                     | 135 & 180 mm                  |
| Rustic Blackbutt   | 9.1             | <b>V</b>             | <b>✓</b>        | N/A             | T&G                            | N/A                        | 135mm                         |
| Spotted Gum        | 11.0            | <b>V</b>             | <b>/</b>        | <b>✓</b>        | ✓                              | 135 mm                     | 135 & 180 mm                  |
| Rustic Spotted Gum | 11.0            | <b>V</b>             | <b>V</b>        | N/A             | T&G                            | N/A                        | 135mm                         |
| Sydney Blue Gum    | 9.0             | <b>V</b>             | <b>V</b>        | N/A             | ✓                              | 135mm                      | N/A                           |
| Jarrah             | 8.5             | <b>V</b>             | <b>V</b>        | N/A             | ✓                              | 135mm                      | N/A                           |
| Tasmanian Oak      | 5.9             | <b>V</b>             | 1               | N/A             | ✓                              | 135mm                      | N/A                           |