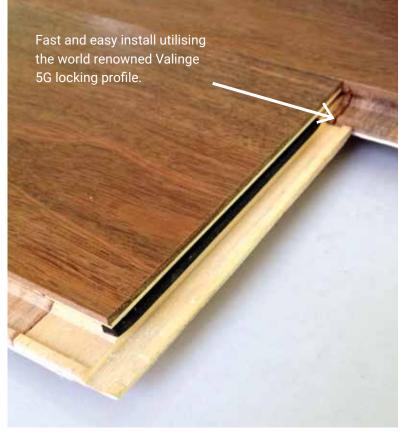

# > Profile

Floating install. Patented Valinge 5g Click & T&G for Rustic

Rich tones and varied grain patterns of the ever popular Spotted Gum, Sydney Blue Gum and Jarrah are supported by the natural straw palette of Blackbutt. The Australian Timber Range is further enhanced by unique surface treatments, and is pre-finished utilising the latest water based, non-toxic robust European coating technology. With the world renowned Valinge 5G locking profile Preference Select engineered planks are easy to install providing a no fuss, pre-finished, ready to walk on floor.