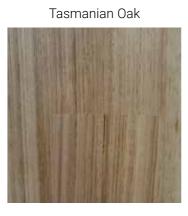

## > Colour Range

135 mm, Classic width plank

Blackbutt & Rustic, Spotted Gum & Rustic, Sydney Blue Gum, Jarrah, Tasmanian Oak

180 mm, Wide plank

Blackbutt & Spotted Gum

| Species            | Janka<br>Rating | Thickness<br>14.2 mm | Width<br>135 mm | Width<br>180 mm | Square Edge<br>Profile 5G Lock | Surface Flat<br>Semi-Gloss | Surface Brushed<br>Bona Matte |
|--------------------|-----------------|----------------------|-----------------|-----------------|--------------------------------|----------------------------|-------------------------------|
| Blackbutt          | 9.1             | 1                    | 1               | 1               | ✓                              | 135 mm                     | 135 & 180 mm                  |
| Rustic Blackbutt   | 9.1             | <b>V</b>             | <b>✓</b>        | N/A             | T&G                            | N/A                        | 135mm                         |
| Spotted Gum        | 11.0            | <b>V</b>             | <b>/</b>        | <b>✓</b>        | ✓                              | 135 mm                     | 135 & 180 mm                  |
| Rustic Spotted Gum | 11.0            | <b>V</b>             | <b>V</b>        | N/A             | T&G                            | N/A                        | 135mm                         |
| Sydney Blue Gum    | 9.0             | <b>V</b>             | <b>V</b>        | N/A             | ✓                              | 135mm                      | N/A                           |
| Jarrah             | 8.5             | <b>V</b>             | <b>V</b>        | N/A             | ✓                              | 135mm                      | N/A                           |
| Tasmanian Oak      | 5.9             | <b>V</b>             | 1               | N/A             | ✓                              | 135mm                      | N/A                           |