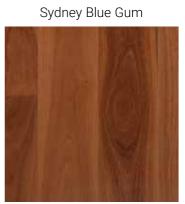

## > Colour Range

135 mm, Classic width plank

Blackbutt & Rustic, Spotted Gum & Rustic, Sydney Blue Gum, Jarrah, Tasmanian Oak

180 mm, Wide plank

Blackbutt & Spotted Gum

Rich tones and varied grain patterns of the ever popular Spotted Gum, Sydney Blue Gum and Jarrah are supported by the natural straw palette of Blackbutt. The Australian Timber Range is further enhanced by unique surface treatments, and is pre-finished utilising the latest water based, non-toxic robust European coating technology. With the world renowned Valinge 5G locking profile Preference Select engineered planks are easy to install providing a no fuss, pre-finished, ready to walk on floor.

| Species            | Janka<br>Rating | Thickness<br>14.2 mm | Width<br>135 mm | Width<br>180 mm | Square Edge<br>Profile 5G Lock | Surface Flat<br>Semi-Gloss | Surface Brushed<br>Bona Matte |
|--------------------|-----------------|----------------------|-----------------|-----------------|--------------------------------|----------------------------|-------------------------------|
| Blackbutt          | 9.1             | 1                    | 1               | 1               | ✓                              | 135 mm                     | 135 & 180 mm                  |
| Rustic Blackbutt   | 9.1             | <b>V</b>             | <b>✓</b>        | N/A             | T&G                            | N/A                        | 135mm                         |
| Spotted Gum        | 11.0            | <b>V</b>             | <b>/</b>        | <b>✓</b>        | ✓                              | 135 mm                     | 135 & 180 mm                  |
| Rustic Spotted Gum | 11.0            | <b>V</b>             | <b>V</b>        | N/A             | T&G                            | N/A                        | 135mm                         |
| Sydney Blue Gum    | 9.0             | <b>V</b>             | <b>V</b>        | N/A             | ✓                              | 135mm                      | N/A                           |
| Jarrah             | 8.5             | <b>V</b>             | <b>V</b>        | N/A             | ✓                              | 135mm                      | N/A                           |
| Tasmanian Oak      | 5.9             | <b>V</b>             | 1               | N/A             | ✓                              | 135mm                      | N/A                           |