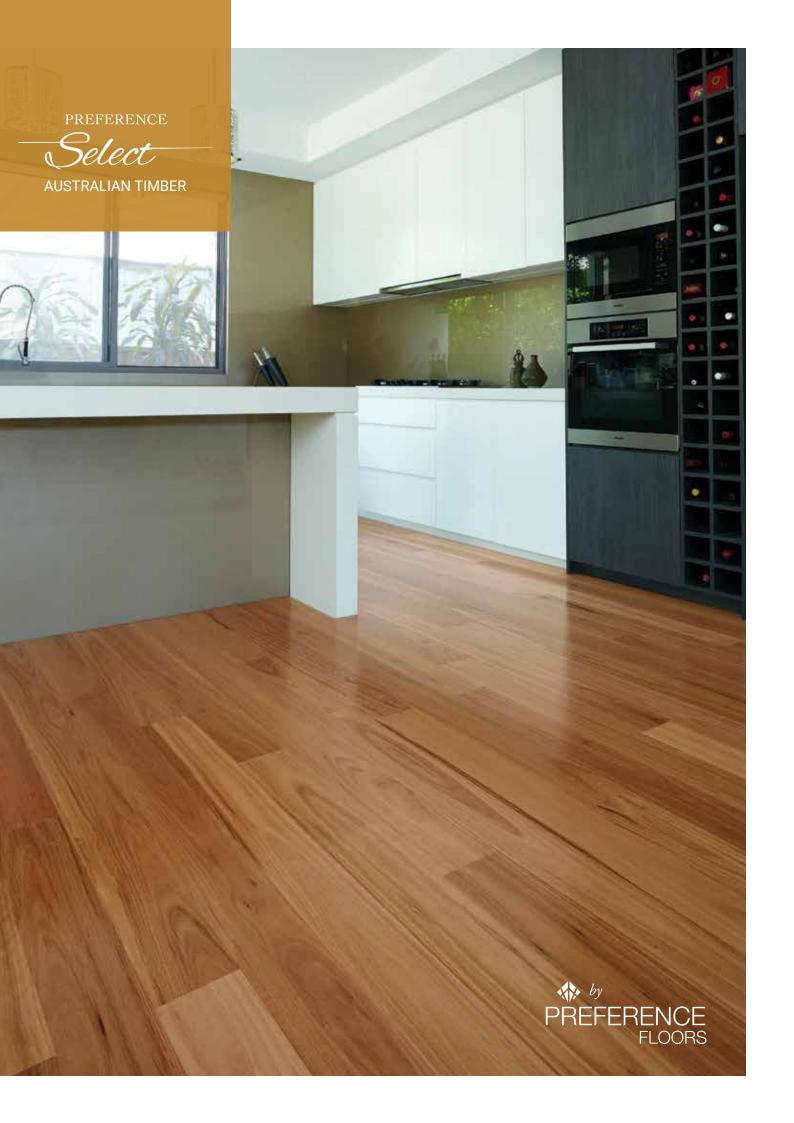

## Preference Select Engineered Timber, a natural choice

The unique colour and natural variation provided by Australian timber species make theman extremely versatile choice to enhance any interior décor.

Rich tones and varied grain patterns of the ever popular Spotted Gum, Sydney Blue Gum and Jarrah are supported by the natural straw palette of Blackbutt. The Australian Timber Range is further enhanced by unique surface treatments, and is pre-finished utilising the latest water based, non-toxic robust European coating technology. With the world renowned Valinge 5G locking profile Preference Select engineered planks are easy to install providing a no fuss, pre-finished, ready to walk on floor.