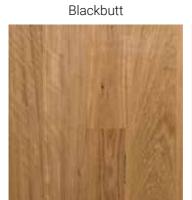

## > Colour Range

135 mm, Classic width plank

Blackbutt & Rustic, Spotted Gum & Rustic, Sydney Blue Gum, Jarrah, Tasmanian Oak

180 mm, Wide plank

Blackbutt & Spotted Gum

Rich tones and varied grain patterns of the ever popular Spotted Gum, Sydney Blue Gum and Jarrah are supported by the natural straw palette of Blackbutt. The Australian Timber Range is further enhanced by unique surface treatments, and is pre-finished utilising the latest water based, non-toxic robust European coating technology. With the world renowned Valinge 5G locking profile Preference Select engineered planks are easy to install providing a no fuss, pre-finished, ready to walk on floor.