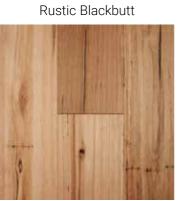

## > Colour Range

135 mm, Classic width plank

Blackbutt & Rustic, Spotted Gum & Rustic, Sydney Blue Gum, Jarrah, Tasmanian Oak

180 mm, Wide plank

Blackbutt & Spotted Gum

Rich tones and varied grain patterns of the ever popular Spotted Gum, Sydney Blue Gum and Jarrah are supported by the natural straw palette of Blackbutt. The Australian Timber Range is further enhanced by unique surface treatments, and is pre-finished utilising the latest water based, non-toxic robust European coating technology. With the world renowned Valinge 5G locking profile Preference Select engineered planks are easy to install providing a no fuss, pre-finished, ready to walk on floor.