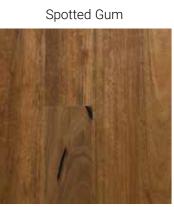

## > Colour Range

135 mm, Classic width plank

Blackbutt & Rustic, Spotted Gum & Rustic, Sydney Blue Gum, Jarrah, Tasmanian Oak

180 mm, Wide plank

Blackbutt & Spotted Gum

Rich tones and varied grain patterns of the ever popular Spotted Gum, Sydney Blue Gum and Jarrah are supported by the natural straw palette of Blackbutt. The Australian Timber Range is further enhanced by unique surface treatments, and is pre-finished utilising the latest water based, non-toxic robust European coating technology. With the world renowned Valinge 5G locking profile Preference Select engineered planks are easy to install providing a no fuss, pre-finished, ready to walk on floor.

| Species            | Janka<br>Rating | Thickness<br>14.2 mm | Width<br>135 mm | Width<br>180 mm | Square Edge<br>Profile 5G Lock | Surface Flat<br>Semi-Gloss | Surface Brushed<br>Bona Matte |
|--------------------|-----------------|----------------------|-----------------|-----------------|--------------------------------|----------------------------|-------------------------------|
| Blackbutt          | 9.1             | 1                    | 1               | 1               | ✓                              | 135 mm                     | 135 & 180 mm                  |
| Rustic Blackbutt   | 9.1             | <b>V</b>             | <b>✓</b>        | N/A             | T&G                            | N/A                        | 135mm                         |
| Spotted Gum        | 11.0            | <b>V</b>             | <b>/</b>        | <b>✓</b>        | ✓                              | 135 mm                     | 135 & 180 mm                  |
| Rustic Spotted Gum | 11.0            | <b>V</b>             | <b>V</b>        | N/A             | T&G                            | N/A                        | 135mm                         |
| Sydney Blue Gum    | 9.0             | <b>V</b>             | <b>V</b>        | N/A             | ✓                              | 135mm                      | N/A                           |
| Jarrah             | 8.5             | <b>V</b>             | <b>V</b>        | N/A             | ✓                              | 135mm                      | N/A                           |
| Tasmanian Oak      | 5.9             | <b>V</b>             | 1               | N/A             | ✓                              | 135mm                      | N/A                           |