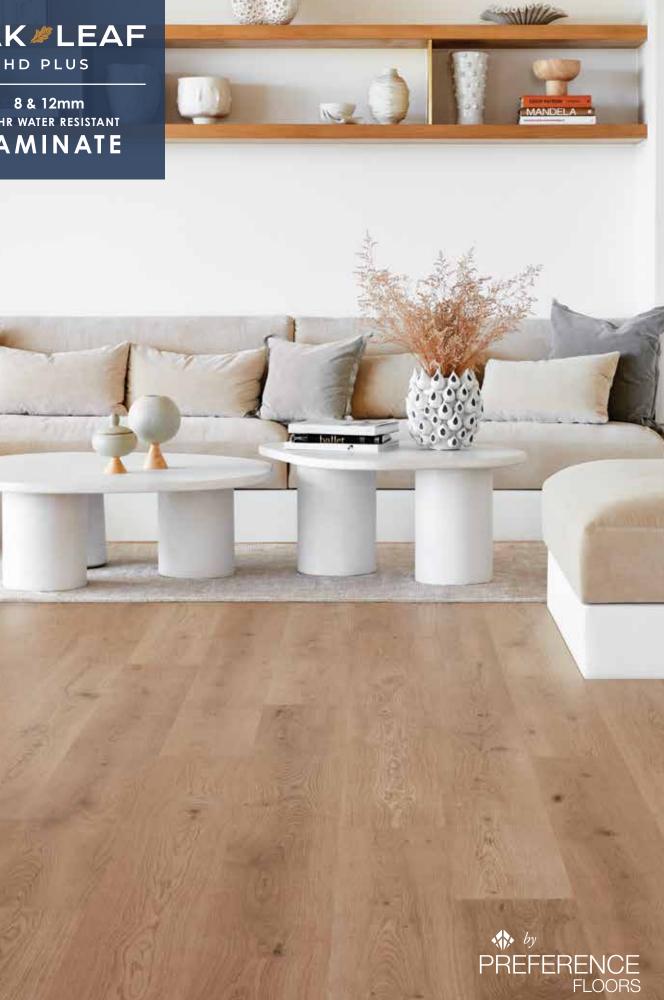

OAK #LEAF

48 HR WATER RESISTANT LAMINATE

3

# High Definition Realism

OAKLEAF HD PLUS laminate delivers amazing realism with décor visuals so natural you would think you were looking at an actual timber plank. Using High Definition (HD) technology we have curated a stunning range of popular Australian Timber, European Oak & American Hickory décors.

# COLOURS 🌽

The colour palette presents popular Australian Timber, Hickory & Oak decors all developed using cutting edge high definition digital print technology; great depth of colour, natural features along with multiple pattern variations. Oakleaf HD PLUS laminate, you'll be amazed how realistic it looks!