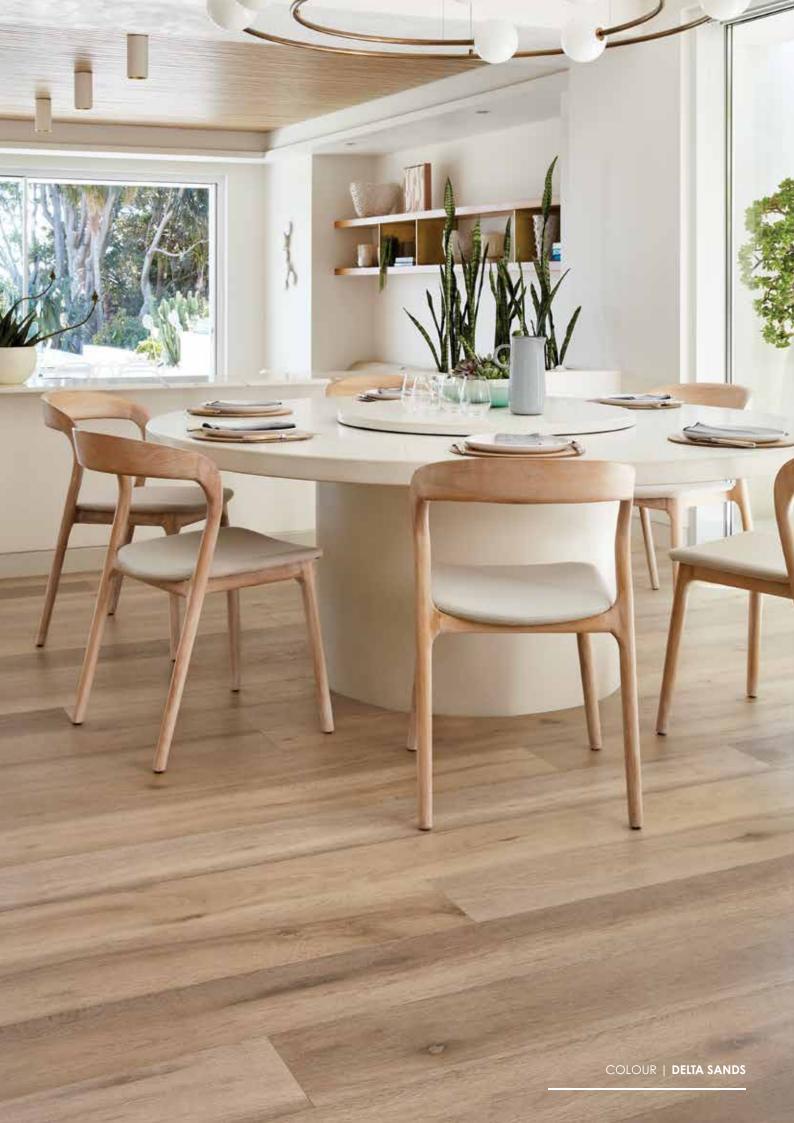

# High Definition Realism

OAKLEAF HD PLUS laminate delivers amazing realism with décor visuals so natural you would think you were looking at an actual timber plank. Using High Definition (HD) technology we have curated a stunning range of popular Australian Timber, European Oak & American Hickory décors.

# COLOURS 🌽

The colour palette presents popular Australian Timber, Hickory & Oak decors all developed using cutting edge high definition digital print technology; great depth of colour, natural features along with multiple pattern variations. Oakleaf HD PLUS laminate, you'll be amazed how realistic it looks!