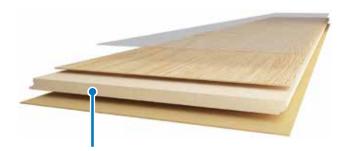

## **UNIQUE FEATURES**

The patented 3 step Water Resistant process starts with a unique click profile that has been modified to tighten the T-Seam lock. These changes to the click geometry significantly reduce the opportunity for surface leakage.

## 2 BEVEL & CLICK **TONGUE TREATMENT**

Both the surface bevel and the click profile tongue are treated with a water resistant coating to create a moisture barrier to avoid leakage through the click locking profile.

## SPECIALISED HDF CORE WATER RESISTANT TREATMENT

Not all laminate cores are the same. Oakleaf HD PLUS is manufactured with a highly water resistant HDF core that uses specialised binders to deliver a guaranteed 48hr water resistant warranty. The specialised HDF core along with the unique click profile & bevel coating system delivers reliable protection for modern living environments.

Independent test certified for T-Seam - Swell & Seepage > 80hrs.

Specialised treatment in the core