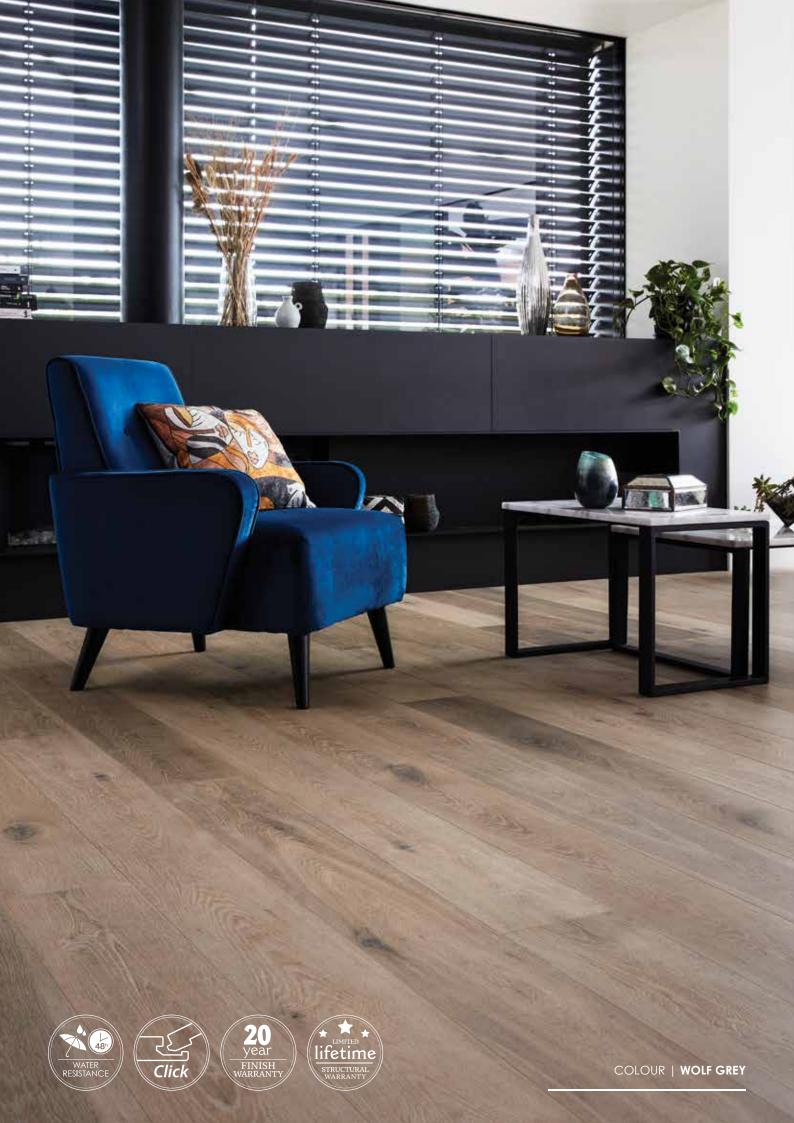

Spotted Gum •

Arctic Fox

Clove

Natural •

Wolf Grey •

## SPECIALISED HDF CORE WATER RESISTANT TREATMENT

Not all laminate cores are the same. Oakleaf HD PLUS is manufactured with a highly water resistant HDF core that uses specialised binders to deliver a guaranteed 48hr water resistant warranty. The specialised HDF core along with the unique click profile & bevel coating system delivers reliable protection for modern living environments.

Independent test certified for T-Seam - Swell & Seepage > 80hrs.

Specialised treatment in the core