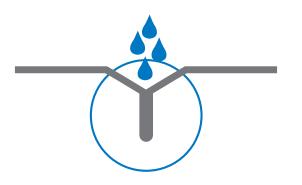

## 2 BEVEL & CLICK **TONGUE TREATMENT**

Both the surface bevel and the click profile tongue are treated with a water resistant coating to create a moisture barrier to avoid leakage through the click locking profile.

## SPECIALISED HDF CORE WATER RESISTANT TREATMENT

Not all laminate cores are the same. Oakleaf HD PLUS is manufactured with a highly water resistant HDF core that uses specialised binders to deliver a guaranteed 48hr water resistant warranty. The specialised HDF core along with the unique click profile & bevel coating system delivers reliable protection for modern living environments.

Independent test certified for T-Seam - Swell & Seepage > 80hrs.

Specialised treatment in the core