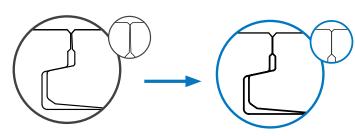

## **UNIQUE FEATURES**

The patented 3 step Water Resistant process starts with a unique click profile that has been modified to tighten the T-Seam lock. These changes to the click geometry significantly reduce the opportunity for surface leakage.

Tighter lock & less leakage

101143