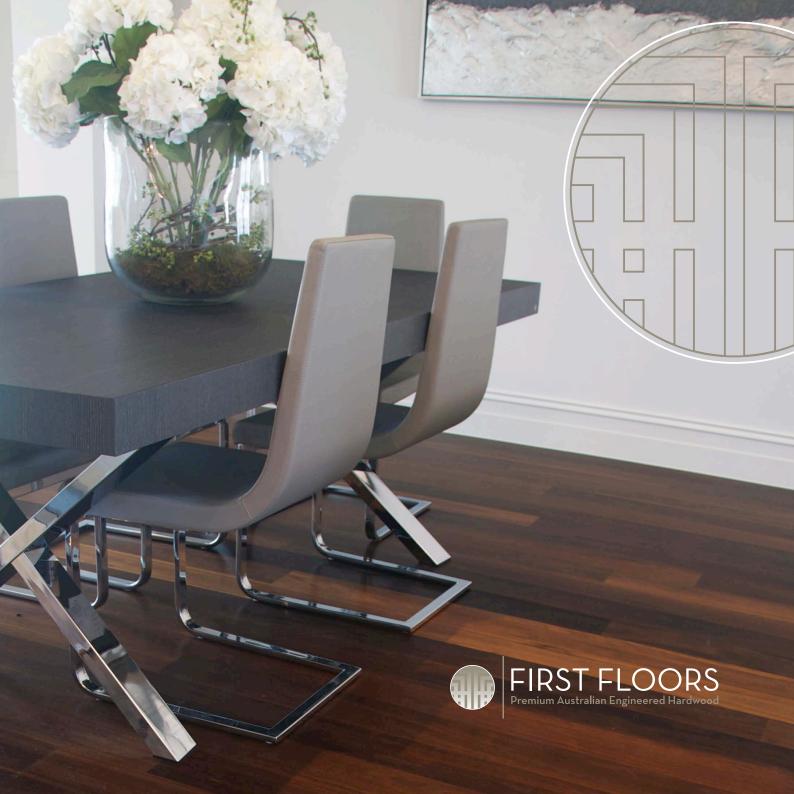

## LUXURY IN ANY SPACE BRINGS THE FEELING OF STYLE AND SOPHISTICATION, AND STARTS FROM THE FLOOR UP.

First Floors is a premium engineered floor, with its slightly textured surface and modern matt oil finish it is the perfect choice for interiors of distinction. With the coastal golden rays of Blackbutt, the attractive wild warmth of Spotted Gum and the deep rich tones of Roasted Peat this boutique collection offers only the finest from our Australian species.

Roasted Peat, is an Australian
Hardwood that has been through a
thermal modification process that
uses no chemicals to permanently
alter the structure of the wood
fibre. This process greatly increases
the stability and density of the
hardwood, as well as locking
in the gorgeous deep earth to
chocolate brown colour tones.

Cover and inside large photo 132mm Roasted Peat.

Insert photo 132mm Blackbutt.