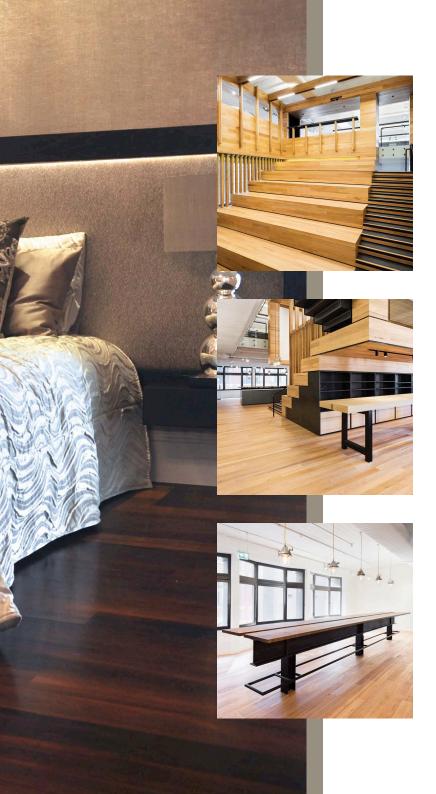

## LUXURY IN ANY SPACE BRINGS THE FEELING OF STYLE AND SOPHISTICATION, AND STARTS FROM THE FLOOR UP.

First Floors is a premium engineered floor, with its slightly textured surface and modern matt oil finish it is the perfect choice for interiors of distinction. With the coastal golden rays of Blackbutt, the attractive wild warmth of Spotted Gum and the deep rich tones of Roasted Peat this boutique collection offers only the finest from our Australian species.