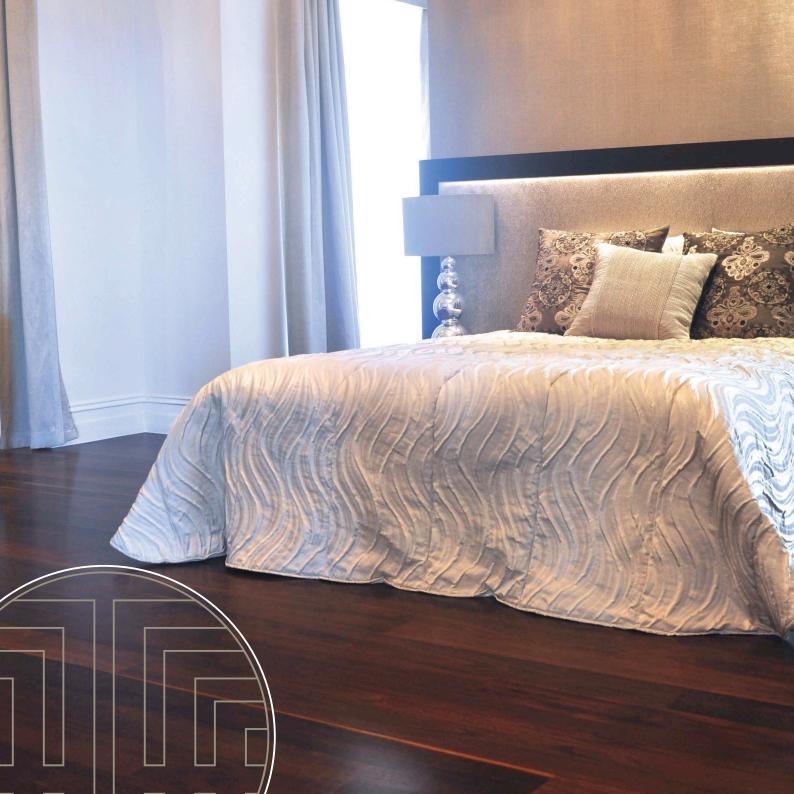

## LUXURY IN ANY SPACE BRINGS THE FEELING OF STYLE AND SOPHISTICATION, AND STARTS FROM THE FLOOR UP.

First Floors is a premium engineered floor, with its slightly textured surface and modern matt oil finish it is the perfect choice for interiors of distinction. With the coastal golden rays of Blackbutt, the attractive wild warmth of Spotted Gum and the deep rich tones of Roasted Peat this boutique collection offers only the finest from our Australian species.

Roasted Peat, is an Australian
Hardwood that has been through a
thermal modification process that
uses no chemicals to permanently
alter the structure of the wood
fibre. This process greatly increases
the stability and density of the
hardwood, as well as locking
in the gorgeous deep earth to
chocolate brown colour tones.